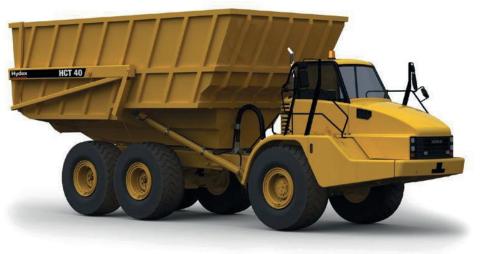

### **HYDEX HCT40**

The HYDEX HCT40 is designed for hauling waste on to and around landfill sites. Based on the Cat 740 Articulated Truck chassis offering proven reliability and durability, high class performance and productivity, optimum payload, operator comfort and ease of operation.

- 55 m3 / 72 yd3 capacity
- Designed for standard length chassis
- Uses existing hoist cylinders
- Scissor tailgate