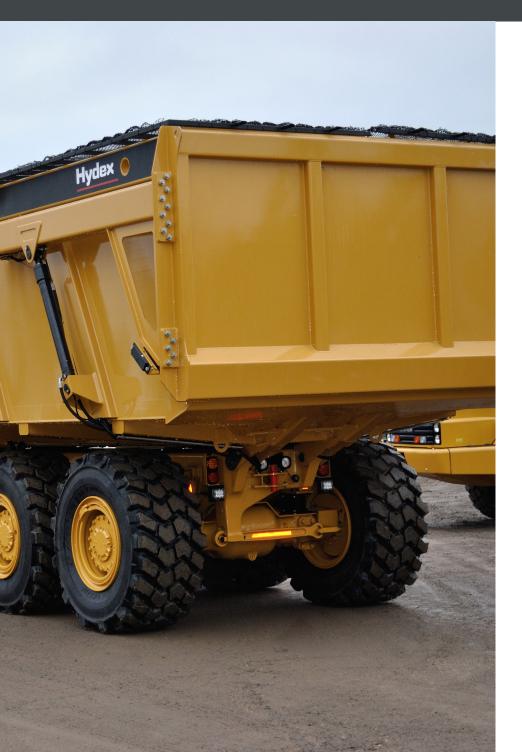

### **HYDEX HCT40**

The HYDEX HCT40 is designed for hauling waste on to and around landfill sites. Based on the Cat 740 Articulated Truck chassis offering proven reliability and durability, high class performance and productivity, optimum payload, operator comfort and ease of operation.

- 55 m3 / 72 yd3 capacity
- Designed for standard length chassis
- Uses existing hoist cylinders
- Scissor tailgate