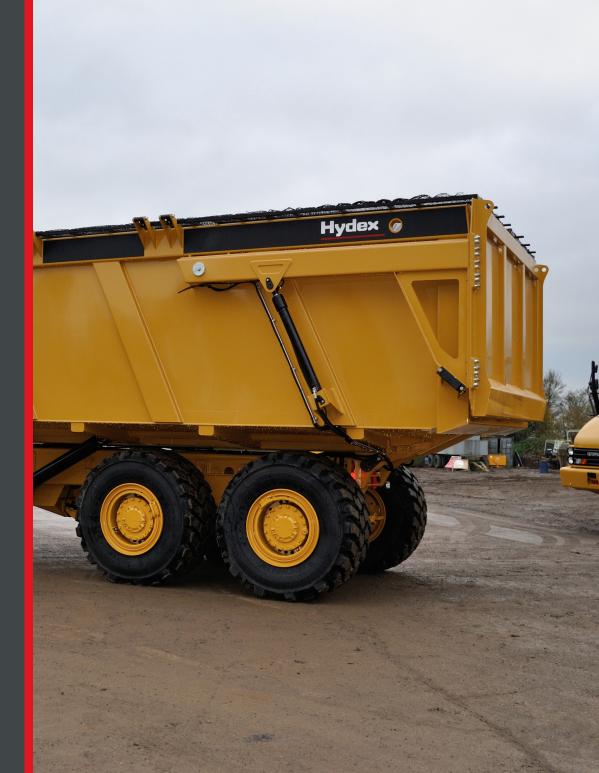

## **HYDEX HCT30**

The HYDEX HCT30 is designed for hauling waste on to and around landfill sites. Based on the Cat 730 Articulated Truck chassis offering proven reliability and durability, high class performance and productivity, optimum payload, operator comfort and ease of operation.

- 45 m3 / 59 yd3 capacity
- Designed for standard length chassis
- Uses existing hoist cylinders
- Scissor tailgate