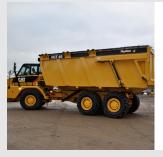

## **High Capacity Bodies**

The HYDEX HCT30 is designed for hauling waste on to and around landfill sites. Based on the Cat 730 Articulated Truck chassis offering proven reliability and durability, high class performance and productivity, optimum payload, operator comfort and ease of operation.