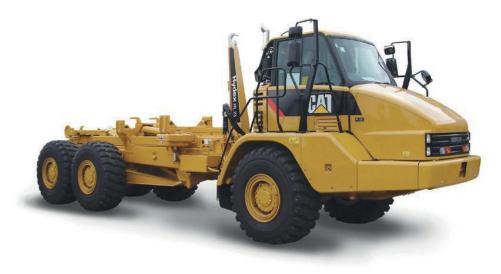

# **Hooklift - HL23**

The Hydex HL23 is designed for loading, unloading and tipping a range of containers and bodies. Based on the Cat 725 Articulated Truck, the Hydex HL23 offers proven reliability and durability, high performance, low fuel consumption, operator comfort and low operating costs.