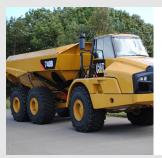

### **Sideboards**

The Hydex side extension modification has been designed to offer increased capacity to the standard CAT® articulated truck dump body. These extensions can be used to improve your application by reducing spoil spillage when carrying a standard sized load or increasing the volumetric capacity if a lighter material is being carried.