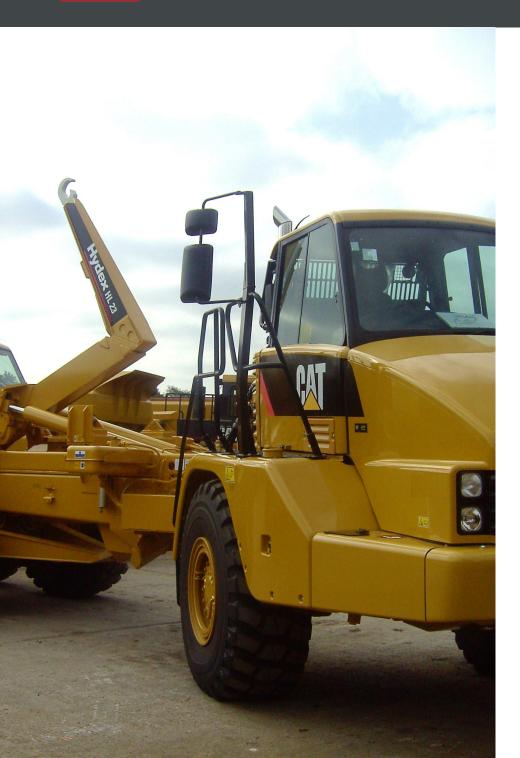

# **Hooklift - HL23**

The Hydex HL23 is designed for loading, unloading and tipping a range of containers and bodies. Based on the Cat 725 Articulated Truck, the Hydex HL23 offers proven reliability and durability, high performance, low fuel consumption, operator comfort and low operating costs.