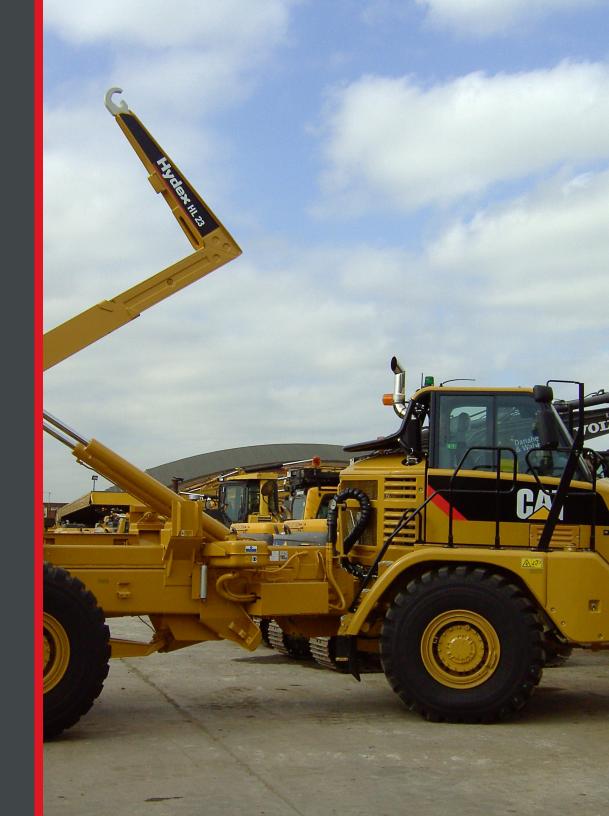

# **Hooklift - HL23**

The Hydex HL23 is designed for loading, unloading and tipping a range of containers and bodies. Based on the Cat 725 Articulated Truck, the Hydex HL23 offers proven reliability and durability, high performance, low fuel consumption, operator comfort and low operating costs.