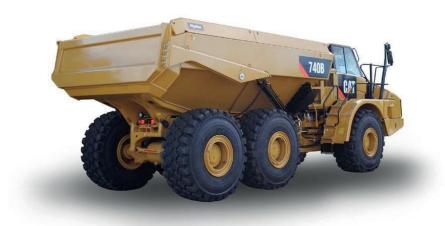

## **Sideboard Extensions**

The Hydex side extension modification has been designed to offer increased capacity to the standard CAT® articulated truck dump body. These extensions can be used to improve your application by reducing spoil spillage when carrying a standard sized load or increasing the volumetric capacity if a lighter material is being carried.

- Available for 725, 730, 735, 740 and 745 Cat® Articulated Dump Trucks
- Welded or removable bolt-on design using Cat® hardware
- Height options range from 150 mm to 500mm
- Optional extended tailboard and headboard infill
- Two-piece extension for easy fitment, handling and transportation.