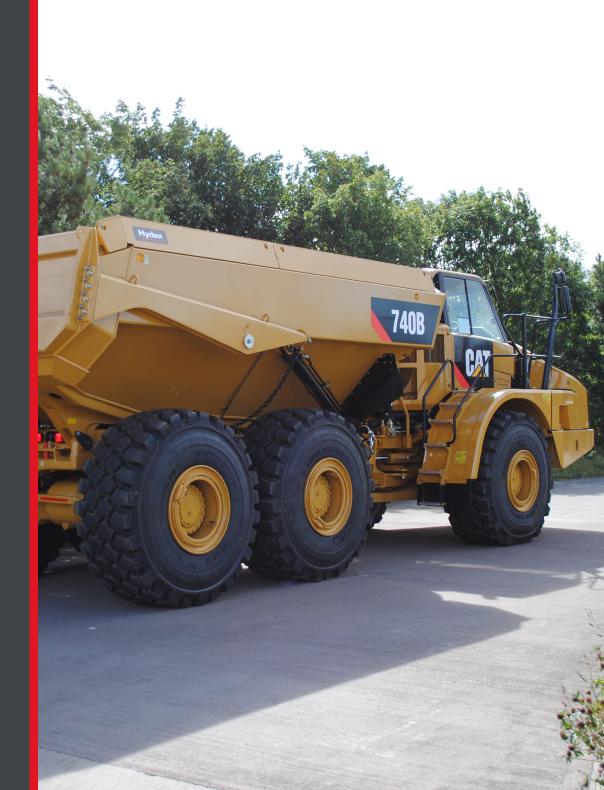

## **Sideboard Extensions**

The Hydex side extension modification has been designed to offer increased capacity to the standard CAT® articulated truck dump body. These extensions can be used to improve your application by reducing spoil spillage when carrying a standard sized load or increasing the volumetric capacity if a lighter material is being carried.

- Available for 725, 730, 735, 740 and 745 Cat® Articulated Dump Trucks
- Welded or removable bolt-on design using Cat® hardware
- Height options range from 150 mm to 500mm
- Optional extended tailboard and headboard infill
- Two-piece extension for easy fitment, handling and transportation.