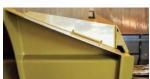

## **Sideboard Extensions**

The Hydex side extension modification has been designed to offer increased capacity to the standard CAT® articulated truck dump body. These extensions can be used to improve your application by reducing spoil spillage when carrying a standard sized load or increasing the volumetric capacity if a lighter material is being carried.

- Available for 725, 730, 735, 740 and 745 Cat® Articulated Dump Trucks
- Welded or removable bolt-on design using Cat® hardware
- Height options range from 150 mm to 500mm
- Optional extended tailboard and headboard infill
- Two-piece extension for easy fitment, handling and transportation.