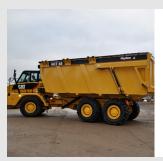

### **High Capacity Bodies**

The HYDEX HCT30 is designed for hauling waste on to and around landfill sites. Based on the Cat 730 Articulated Truck chassis offering proven reliability and durability, high class performance and productivity, optimum payload, operator comfort and ease of operation.