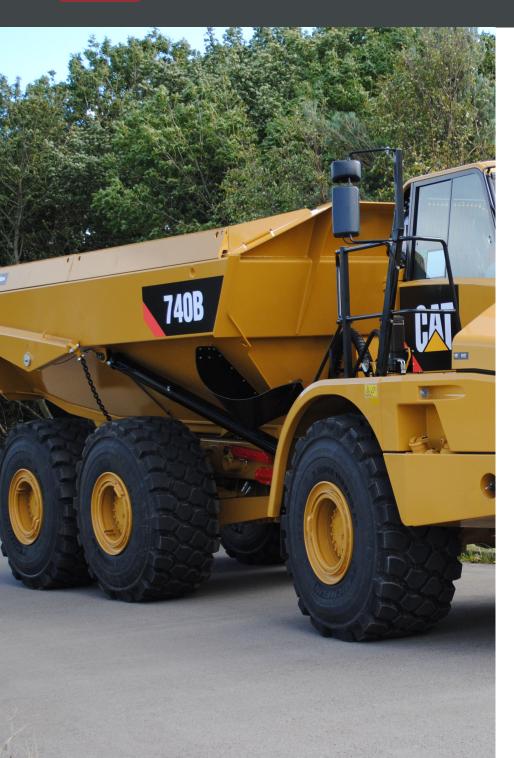

## **Sideboard Extensions**

The Hydex side extension modification has been designed to offer increased capacity to the standard CAT® articulated truck dump body. These extensions can be used to improve your application by reducing spoil spillage when carrying a standard sized load or increasing the volumetric capacity if a lighter material is being carried.

- Available for 725, 730, 735, 740 and 745 Cat® Articulated Dump Trucks
- Welded or removable bolt-on design using Cat® hardware
- Height options range from 150 mm to 500mm
- Optional extended tailboard and headboard infill
- Two-piece extension for easy fitment, handling and transportation.