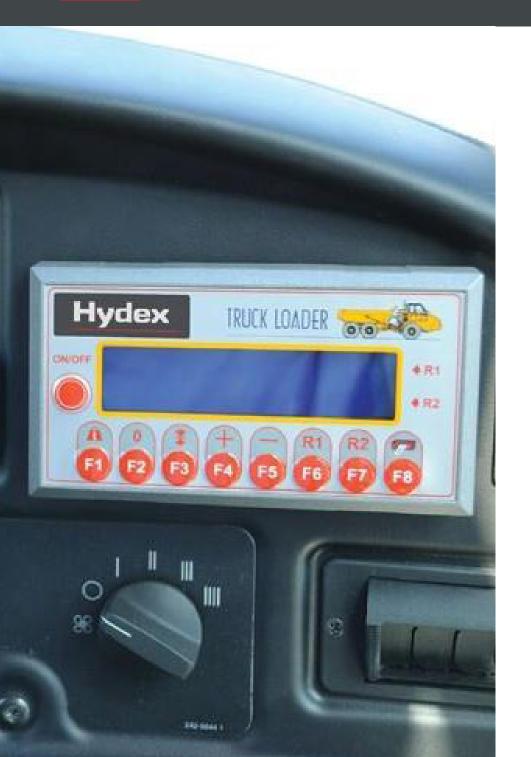

The in-cab display shows the machine operator the current weight within the truck body during the loading process, so they are able to ensure that the machine is loaded to the correct level. This improves productivity by ensuring that the machine is optimally loaded, while reducing the risks associated with overloading. The result is a safe and efficient haul.

The Hydex weight measurement system is also able to record the weights of each load so that the machine's usage over time can be monitored and recorded, ensuring that every load is right and the machine is working to its full potential. This information can either be stored on a special heavy duty USB key in the machine or sent over GPRS directly to the site controller, giving you live information as to how the machine is working.